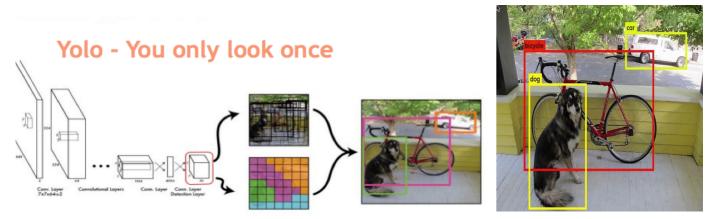

Explore our some of our modules:

Computer Vision - Dhrishti (Object Detection Module with AI) ALL CLOUD / CLOUD + EDGE

- Remote surveillance through web camera with functionality to control and monitor camera activity through cloud/citrix/edge/on-Premise.
- Android application development for remotely controlling & monitoring the web camera system. (optional)

- > Overall system integration and testing.
- Deliver real time video streaming with low latency.
- application to enable remote capturing of picture, video recording with the ability to pan, tilt, zoom and adjust focus.
- Application for object identification like camera, ghost user and unavailability of user
- ➢ Real Time Validation and Verification.
- Time controlled Alert mechanism

SIMPLIFYING & ACCELERATING BUSINESS THROUGH AI & ML

© IRIVOS (P.) LIMITED

Computer Vision trains computers to interpret and understand the visual world. Using digital images from cameras and videos and deep learning models, machines can accurately identify and classify objects — and then react to what they "see."